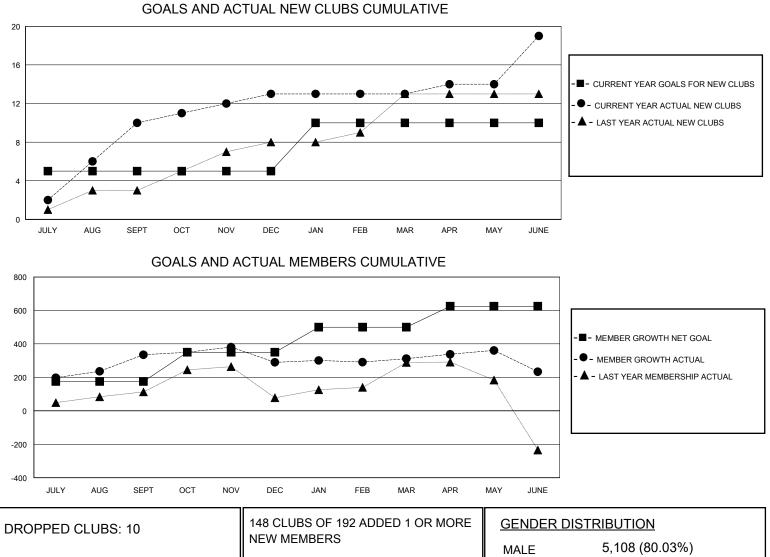

## MONTHLY MEMBERSHIP PROGRESS REPORT

District 318 E

Results as of: 6/30/2024

| GMT:          |               | GMT CA      |               |                       |                         |                         |                                                    |  |  |
|---------------|---------------|-------------|---------------|-----------------------|-------------------------|-------------------------|----------------------------------------------------|--|--|
|               | Club          | S           |               | Members               |                         |                         |                                                    |  |  |
|               | RESULTS FOR   | R 2023-2024 |               | RESULTS FOR 2023-2024 |                         |                         |                                                    |  |  |
| QUARTER       | NEW CLUB GOAL | NEW CLUBS   | DROPPED CLUBS | QUARTER               | IBER GROWTH NET<br>GOAL | MEMBER GROWTH<br>ACTUAL | DROPPED<br>MEMBERS ACTUAL<br>(including transfers) |  |  |
| JULY/AUG/SEPT | 5             | 10          | 2             | JULY/AUG/SEPT         | 175                     | 563                     | 209                                                |  |  |
| OCT/NOV/DEC   | 0             | 3           | 3             | OCT/NOV/DEC           | 175                     | 190                     | 233                                                |  |  |
| JAN/FEB/MAR   | 5             | 0           | 2             | JAN/FEB/MAR           | 150                     | 122                     | 76                                                 |  |  |
| APR/MAY/JUNE  | 0             | 6           | 3             | APR/MAY/JUNE          | 125                     | 330                     | 380                                                |  |  |

|                 |              |                           | MALE                      | 5,108 (80.03%) |       |
|-----------------|--------------|---------------------------|---------------------------|----------------|-------|
| DROPPED MEMBERS |              |                           | FEMALE                    | 1,275 (19.97%) |       |
| DECEASED        | 21           | CLICK HERE FOR CUMULATIVE | TOTAL FAMILY UNIT MEMBERS |                | 2,138 |
| CLUB CANCELLED  | 111          | MEMBERSHIP DATA           |                           |                | 4 400 |
| OTHER           | 764          |                           | FAMILY MEMBER             | S PAYING HALF  | 1,138 |
| TOTAL           | 896          |                           | 2020                      |                |       |
|                 | a <b>a</b> . |                           | <b>_</b>                  |                |       |